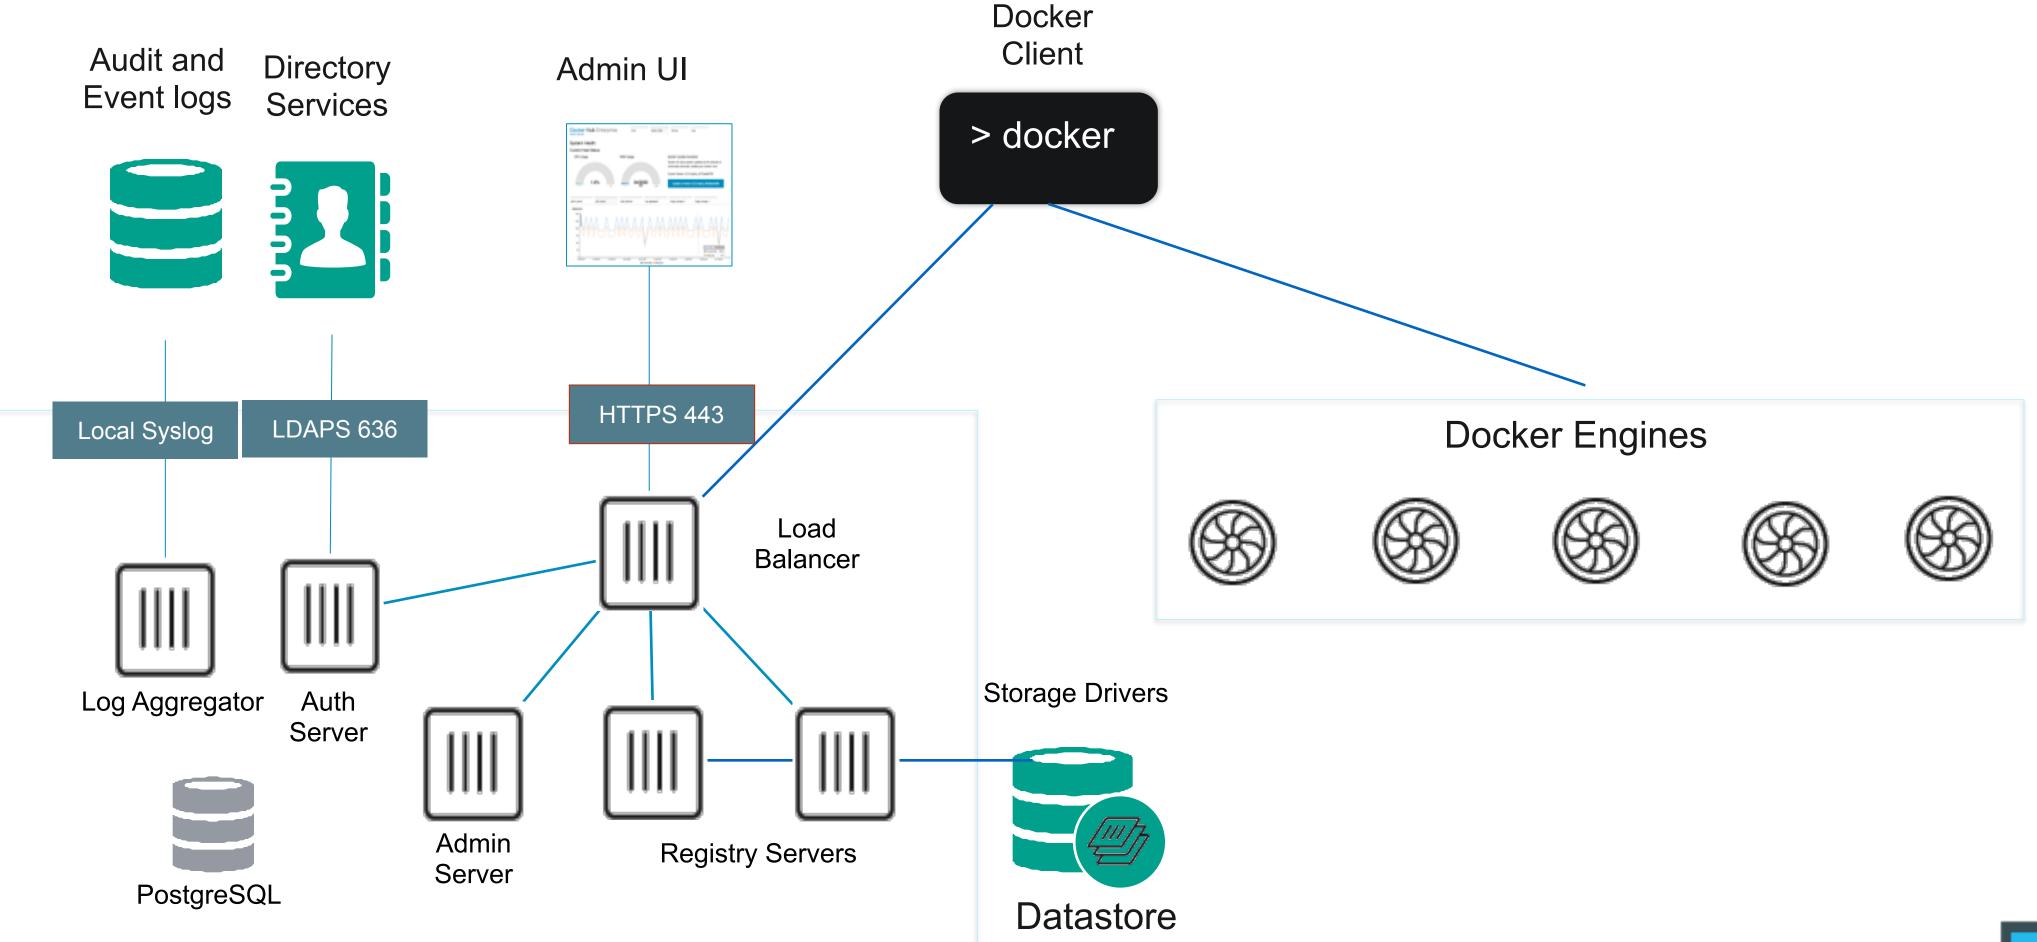

# Key Features

Deployable to any infrastructure

Storage drivers

Registry storage status

Private image repositories

Secure in your firewall

Audit and Event Logs

### **Directory integration**

222

One click install and upgrade

Web admin UI and configuration

Support tooling

### Role based access control: Admin, User, Read only